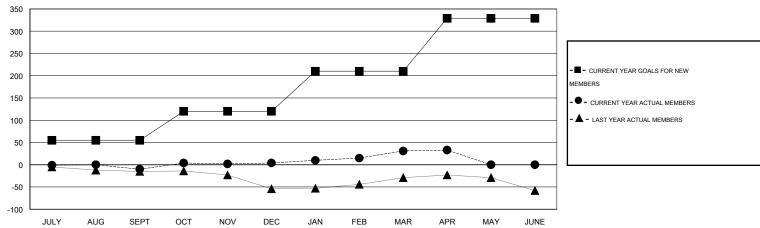

## MONTHLY MEMBERSHIP PROGRESS REPORT

District 39 W

Results as of: 4/30/2015

GMT: Gary Wong LOCATION IDAHO GMT CA 1

|                         |                  | Clubs             |                  |                  | Members  RESULTS FOR 2014-2015 |                    |                                     |                    |                  |  |
|-------------------------|------------------|-------------------|------------------|------------------|--------------------------------|--------------------|-------------------------------------|--------------------|------------------|--|
|                         | RESU             | LTS FOR 2014-2015 | i                |                  |                                |                    |                                     |                    |                  |  |
| QUARTER                 | NEW CLUB<br>GOAL | NEW CLUBS         | DROPPED<br>CLUBS | NET<br>GAIN/LOSS | QUARTER                        | NEW MEMBER<br>GOAL | CHARTER AND<br>NEW MEMBERS<br>ADDED | DROPPED<br>MEMBERS | NET<br>GAIN/LOSS |  |
| JULY/AUG/SEPT           | 1                | 0                 | 0                | 0                | JULY/AUG/SEPT                  | 55                 | 36                                  | 46                 | -10              |  |
| OCT/NOV/DEC JAN/FEB/MAR | 1<br>1           | 0<br>1            | 0<br>1           | 0                | OCT/NOV/DEC  JAN/FEB/MAR       | 65<br>90           | 42<br>58                            | 28<br>31           | 14<br>27         |  |
| APR/MAY/JUNE            | 2                | 0                 | 0                | 0                | APR/MAY/JUNE                   | 119                | 15                                  | 13                 | 2                |  |

## GOALS AND ACTUAL MEMBERS CUMULATIVE

| DROPPED CLUBS: 1  DROPPED MEMBERS |     | 29 CLUBS OF 43 ADDED 1 OR MORE NEW MEMBERS | GENDER DISTRIBL  MALE  FEMALE | 740 (65.20%)<br>395 (34.80%) |     |
|-----------------------------------|-----|--------------------------------------------|-------------------------------|------------------------------|-----|
| DECEASED                          | 11  | CLICK HERE FOR HEALTH                      | FAMILY UNIT MEMBERS           |                              | 242 |
| CLUB CANCELLED                    | 11  | ASSESSMENT DATA                            |                               |                              | 119 |
| OTHER                             | 96  |                                            | HEAD OF HOUSEHOLD             |                              |     |
| TOTAL                             | 118 |                                            | NON-HEAD OF HOUSEHOL          | 123                          |     |