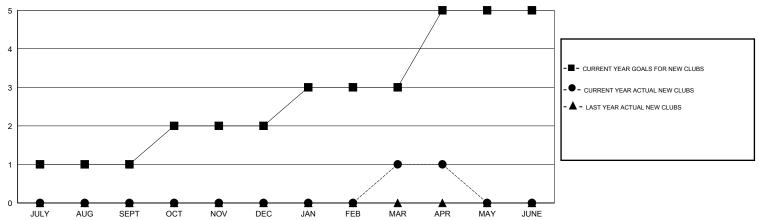

## MONTHLY MEMBERSHIP PROGRESS REPORT

District 39 W

Results as of: 4/30/2015

GMT: Gary Wong LOCATION IDAHO GMT CA 1

|                         |                  | Clubs             |                  |                  | Members  RESULTS FOR 2014-2015 |                    |                                     |                    |                  |  |
|-------------------------|------------------|-------------------|------------------|------------------|--------------------------------|--------------------|-------------------------------------|--------------------|------------------|--|
|                         | RESU             | LTS FOR 2014-2015 | i                |                  |                                |                    |                                     |                    |                  |  |
| QUARTER                 | NEW CLUB<br>GOAL | NEW CLUBS         | DROPPED<br>CLUBS | NET<br>GAIN/LOSS | QUARTER                        | NEW MEMBER<br>GOAL | CHARTER AND<br>NEW MEMBERS<br>ADDED | DROPPED<br>MEMBERS | NET<br>GAIN/LOSS |  |
| JULY/AUG/SEPT           | 1                | 0                 | 0                | 0                | JULY/AUG/SEPT                  | 55                 | 36                                  | 46                 | -10              |  |
| OCT/NOV/DEC JAN/FEB/MAR | 1<br>1           | 0<br>1            | 0<br>1           | 0                | OCT/NOV/DEC  JAN/FEB/MAR       | 65<br>90           | 42<br>58                            | 28<br>31           | 14<br>27         |  |
| APR/MAY/JUNE            | 2                | 0                 | 0                | 0                | APR/MAY/JUNE                   | 119                | 15                                  | 13                 | 2                |  |

## GOALS AND ACTUAL NEW CLUBS CUMULATIVE